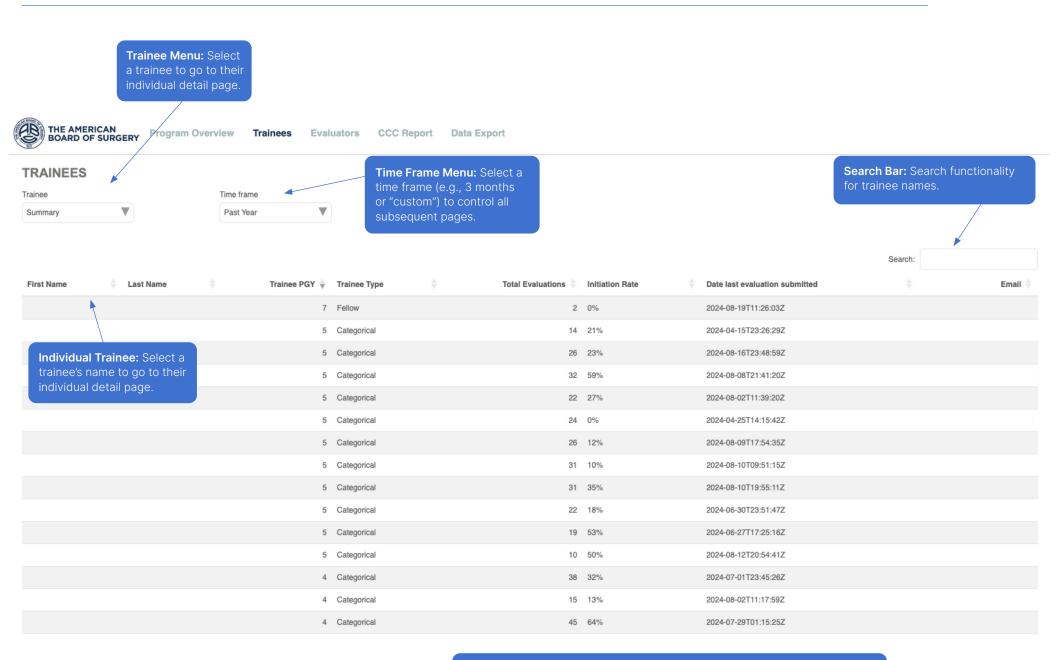

# **TRAINEES' OVERVIEW**

<u>Total Evaluations</u>: Number of faculty-to-trainee EPAs completed.

Initiation Rate: Percent of faculty-to-trainee EPAs initiated by trainee.

Date Last Evaluation Submitted: Date and time of last faculty-to-trainee EPA.