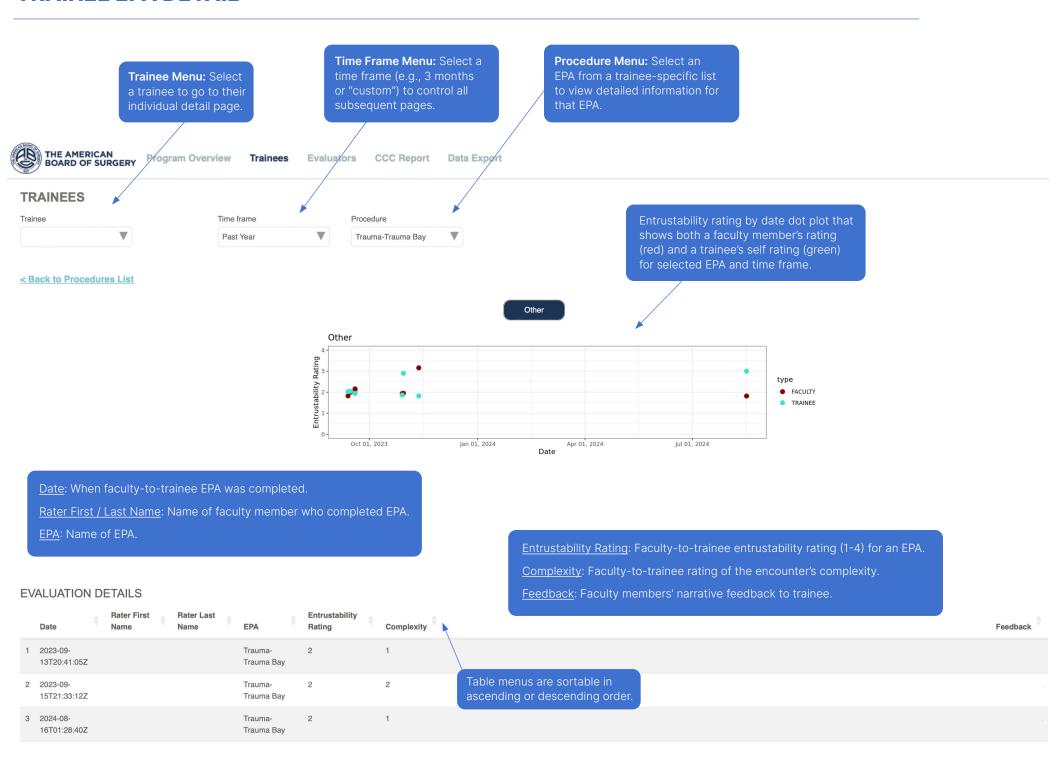

|          |               |       |         |        |          |  |  |  |



# **TRAINEES' OVERVIEW**



<u>Total Evaluations</u>: Number of faculty-to-trainee EPAs completed.

Initiation Rate: Percent of faculty-to-trainee EPAs initiated by trainee.

Date Last Evaluation Submitted: Date and time of last faculty-to-trainee EPA.

# INDIVIDUAL TRAINEE SUMMARY



<u>Avg. Entrustability Rating (Std Dev)</u>: The simple average, or arithmetic mean, of numeric EPA ratings with standard deviation of ratings if there is more than one rating per procedure.

<u>Total Evaluations</u>: Number of faculty-to-trainee ratings completed within the selected time frame for a specific EPA.

Unique Raters: Number of unique raters within the selected timeframe for a specific EPA.

# TRAINEE EPA DETAIL



# TRAINEE MILESTONE SUMMARY



<u>Last Event</u>: The last time a faculty-to-trainee EPA was completed for a given sub-competency.

Last EPA: The name of the last faculty-to-trainee EPA (with phase) completed for a specific sub-competency.

# **EVALUATOR SUMMARY**

Time Frame Menu: Select a time frame (e.g., 3 months or "custom") to control all subsequent pages.



**Program Overview** 

Trainees

Evaluators CCC Report

Data Export

#### **EVALUATORS**

Time frame

Past 30 Days

 $\underline{\textit{\# of Evaluations Completed}}\text{: Number of faculty-to-trainee EPAs completed}.$ 

# of Evaluations Initiated: Number of faculty-to-trainee EPAs initiated by faculty.

# of Evaluations Sent: Number of ratings where a trainee or faculty was initiator.

**Search Bar:** Search functionality f