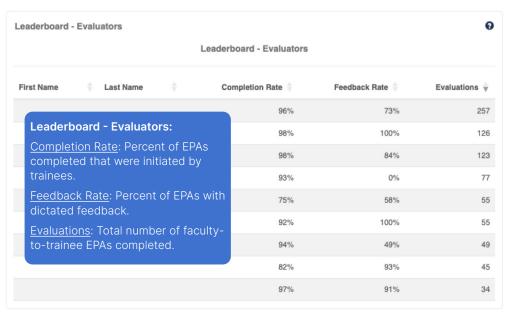

<u>Completion Rate</u>: Percent of EPAs completed that were intiated by trainees.

**Evaluations with Feedback**: Percent of EPAs with narrative feedback.

<u>Date Last Evaluation Submitted</u>: Date and time of last faculty-to-trainee EPA.