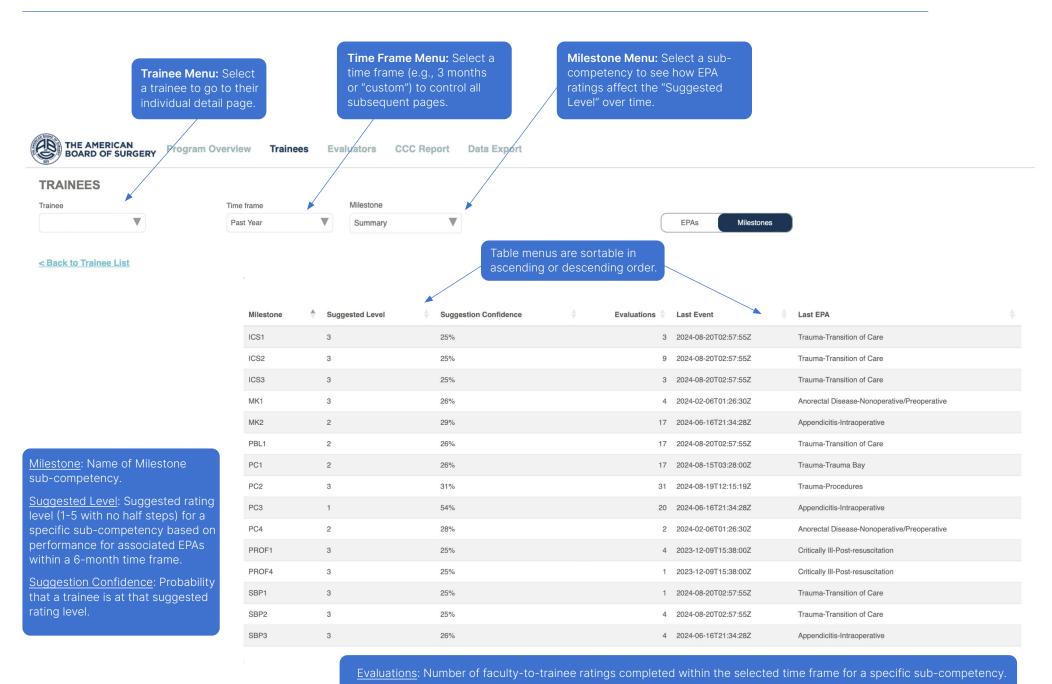

# TRAINEE EPA DETAIL

# TRAINEE MILESTONE SUMMARY

<u>Last Event</u>: The last time a faculty-to-trainee EPA was completed for a given sub-competency.

Last EPA: The name of the last faculty-to-trainee EPA (with phase) completed for a specific sub-competency.