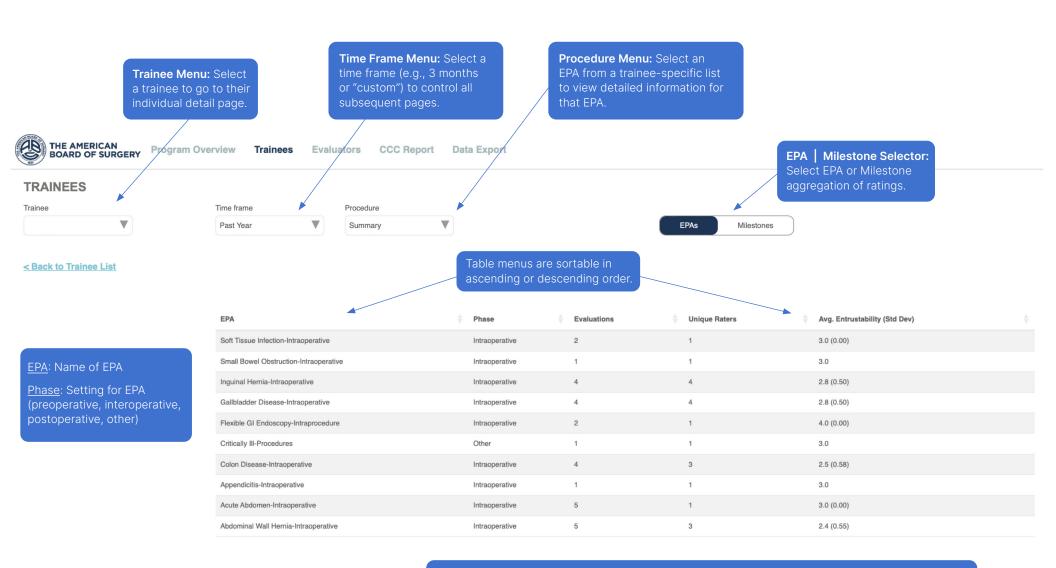

# INDIVIDUAL TRAINEE SUMMARY

<u>Avg. Entrustability Rating (Std Dev)</u>: The simple average, or arithmetic mean, of numeric EPA ratings with standard deviation of ratings if there is more than one rating per procedure.

<u>Total Evaluations</u>: Number of faculty-to-trainee ratings completed within the selected time frame for a specific EPA.

Unique Raters: Number of unique raters within the selected timeframe for a specific EPA.