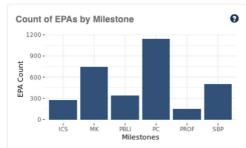

## PROGRAM OVERVIEW

Time frame  $\overline{\mathbb{A}}$ Past Year

**Active Trainees:** Number of trainees who have participated in at least one faculty-to-trainee rating.

Count of EPAs: Number of faculty-to-trainee ratings that have been completed by competency.